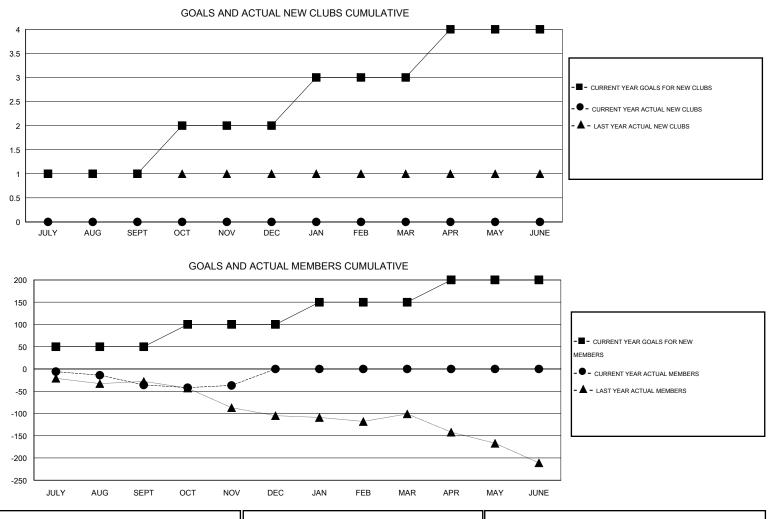

## G GMT

| GMT:   | Gary Wong             |                  |           | LOCATIO          | NEVADA           |                       |                    |                                     |                    | GMT CA 1         |
|--------|-----------------------|------------------|-----------|------------------|------------------|-----------------------|--------------------|-------------------------------------|--------------------|------------------|
|        |                       |                  | Clubs     |                  |                  |                       |                    | Members                             |                    |                  |
|        | RESULTS FOR 2015-2016 |                  |           |                  |                  | RESULTS FOR 2015-2016 |                    |                                     |                    |                  |
| QUAR   | TER                   | NEW CLUB<br>GOAL | NEW CLUBS | DROPPED<br>CLUBS | NET<br>GAIN/LOSS | QUARTER               | NEW MEMBER<br>GOAL | CHARTER AND<br>NEW MEMBERS<br>ADDED | DROPPED<br>MEMBERS | NET<br>GAIN/LOSS |
| JULY/A | UG/SEPT               | 1                | 0         | 0                | 0                | JULY/AUG/SEPT         | 50                 | 35                                  | 71                 | -36              |
| OCT/NO | DV/DEC                | 1                | 0         | 0                | 0                | OCT/NOV/DEC           | 50                 | 22                                  | 23                 | -1               |
| JAN/FE | B/MAR                 | 1                | 0         | 0                | 0                | JAN/FEB/MAR           | 50                 | 0                                   | 0                  | 0                |
| APR/MA | AY/JUNE               | 1                | 0         | 0                | 0                | APR/MAY/JUNE          | 50                 | 0                                   | 0                  | 0                |